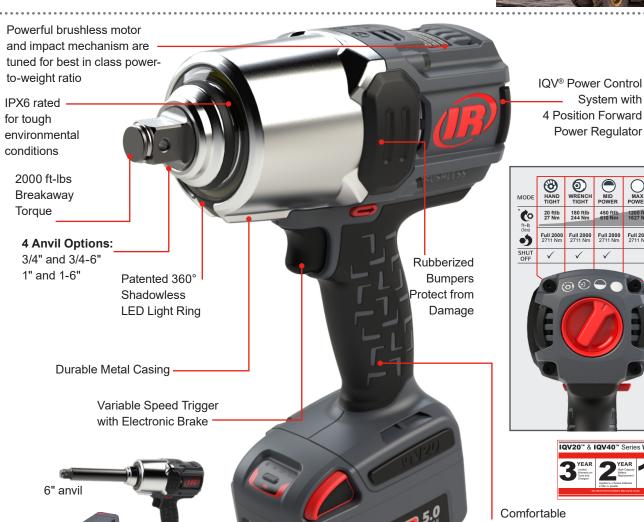

## THE CROWN JEWEL OF IMPACTS

When you need power, Ingersoll Rand® W8171 & W8191 IQV20™ high impact cordless impact wrenches have your back: With over 2,000 ft-lbs of breakaway torque, they're the most powerful pistol grip cordless impact wrenches on the market.

| W8171 & W8191<br>IQV20"<br>CORDLESS<br>IMPACT<br>WRENCHES | Model | System | Drive Type    | Light    | Breakaway<br>Torque<br>ft-lbs (Nm) | Forward<br>Torque<br>ft-lbs (Nm) | MAX Free<br>Speed<br>(rpm) | Impacts/<br>Min<br>(bpm) | Weight<br>lbs (kg) | Length<br>in (mm) |
|-----------------------------------------------------------|-------|--------|---------------|----------|------------------------------------|----------------------------------|----------------------------|--------------------------|--------------------|-------------------|
|                                                           | W8171 | IQV20™ | 3/4" Square   | 360° LED | 2000 (2710)                        | 1300 (1765)                      | 1350                       | 1900                     | 7.4 (3.4)          | 8.77 (223)        |
|                                                           | W8571 | IQV20™ | 3/4-6" Square | 360° LED | 2000 (2710)                        | 1300 (1765)                      | 1350                       | 1900                     | 7.7 (3.5)          | 14.77 (375)       |
|                                                           | W8191 | IQV20™ | 1" Square     | 360° LED | 2000 (2710)                        | 1300 (1765)                      | 1350                       | 1900                     | 7.4 (3.4)          | 8.77 (223)        |
|                                                           | W8591 | IQV20™ | 1-6" Square   | 360° LED | 2000 (2710)                        | 1300 (1765)                      | 1350                       | 1900                     | 7.7 (3.5)          | 14.77 (375)       |