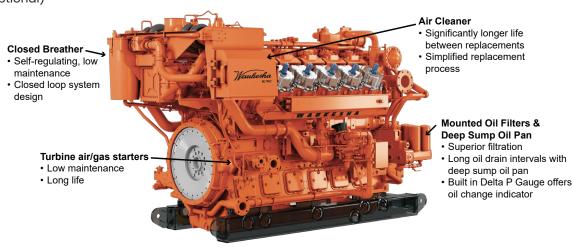

### **Product description**

Reduce operating costs and improve engine availability with the Waukesha\* VHP\* Extender upgrade kit. These upgrade packages align well with top-end and bottom-end overhauls.

#### **Product details**

- Advanced crankcase breather system
- Advanced air cleaner
- Spin-on oil filters
- Mounted oil cooler
- Turbine air starter
- Microspin oil filtration
- Deep sump oil pan (optional)

#### **Customer benefits**

Longer maintenance intervals/ Lowered maintenance costs

- Reduced oil leaks and more consistent crankcase vacuum with advanced breather system
- 70% more dirt-holding capacity through a high efficiency air cleaner
- Extended oil change intervals with microspin oil filtration system
- Free air/gas turbine starters
- Double the oil capacity to extend oil change intervals with deep sump oil pan