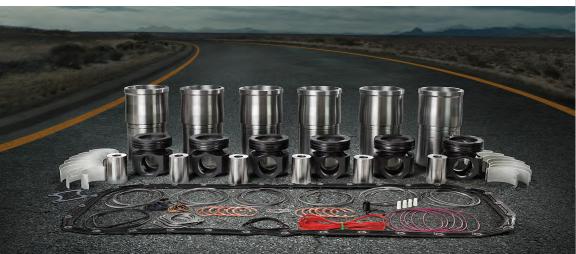

For a complete listing of available IPD parts for your application, please consult with the IPDNet

IPD provides a wide range of product lines for on-highway industry engines

- Complete In-Frame and Out-of-Frame Engine Overhaul Kits
- IPDSteel<sup>™</sup> patented and patent-pending pistons (2-piece articulated, 1-piece, 2-piece friction welded)
- Induction-hardened and crevice seal liners
- · Heavy-duty valvetrain and engine bearings
- Heavy-duty specification / premium gasket materials
- Fuel injectors (new and remanufactured, electronic and mechanical), nozzles, sleeves, and pumps
- Many other heavy-duty / high quality products such as engine oil coolers, oil & water pump parts, seals, and more